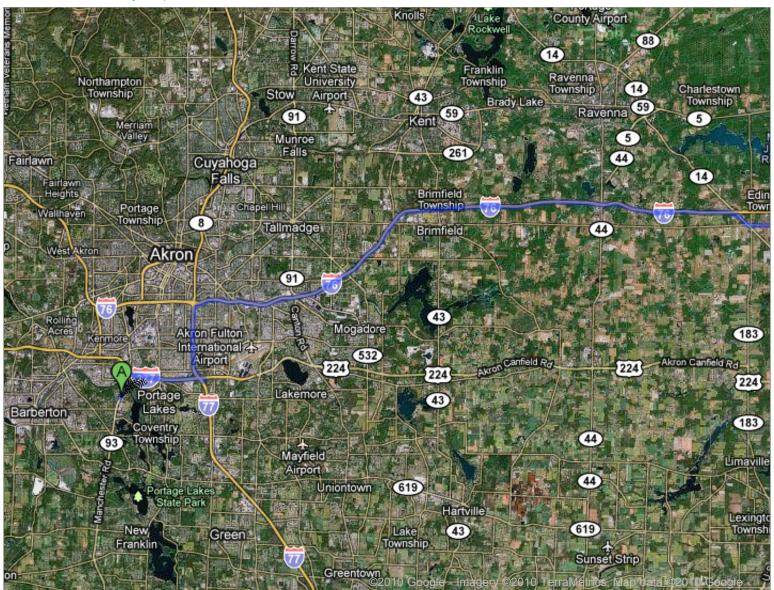

## Driving directions to 8423 Tallmadge Rd, Ravenna, OH 44412

To see all the details that are visible on the screen, use the "Print" link next to the map.

Coventry Local School District 3089 Manchester Road Akron, OH 44319-1026 (330) 644-8489

| 1. Head north on Manchester Rd toward Cormany Rd                       | 0.8 mi  |
|------------------------------------------------------------------------|---------|
| 2. Slight right to merge onto I-277 E/US-224 E                         | 2.5 mi  |
| 3. Take exit <b>4B</b> to merge onto <b>I-77 N</b> toward <b>Akron</b> | 2.8 mi  |
| 4. Take exit 125B to merge onto I-76 E toward Youngstown               | 19.2 mi |

| 5.           | Take exit 43 for OH-14 toward Alliance                     | 0.4 mi |
|--------------|------------------------------------------------------------|--------|
| 6.           | Turn right at OH-14 E/Cleveland East Liverpool Rd          | 0.5 mi |
| 7.           | Turn left at Tallmadge Rd  Destination will be on the left | 3.2 mi |
| $\mathbb{P}$ | 8423 Tallmadge Rd<br>Ravenna, OH 44412                     |        |